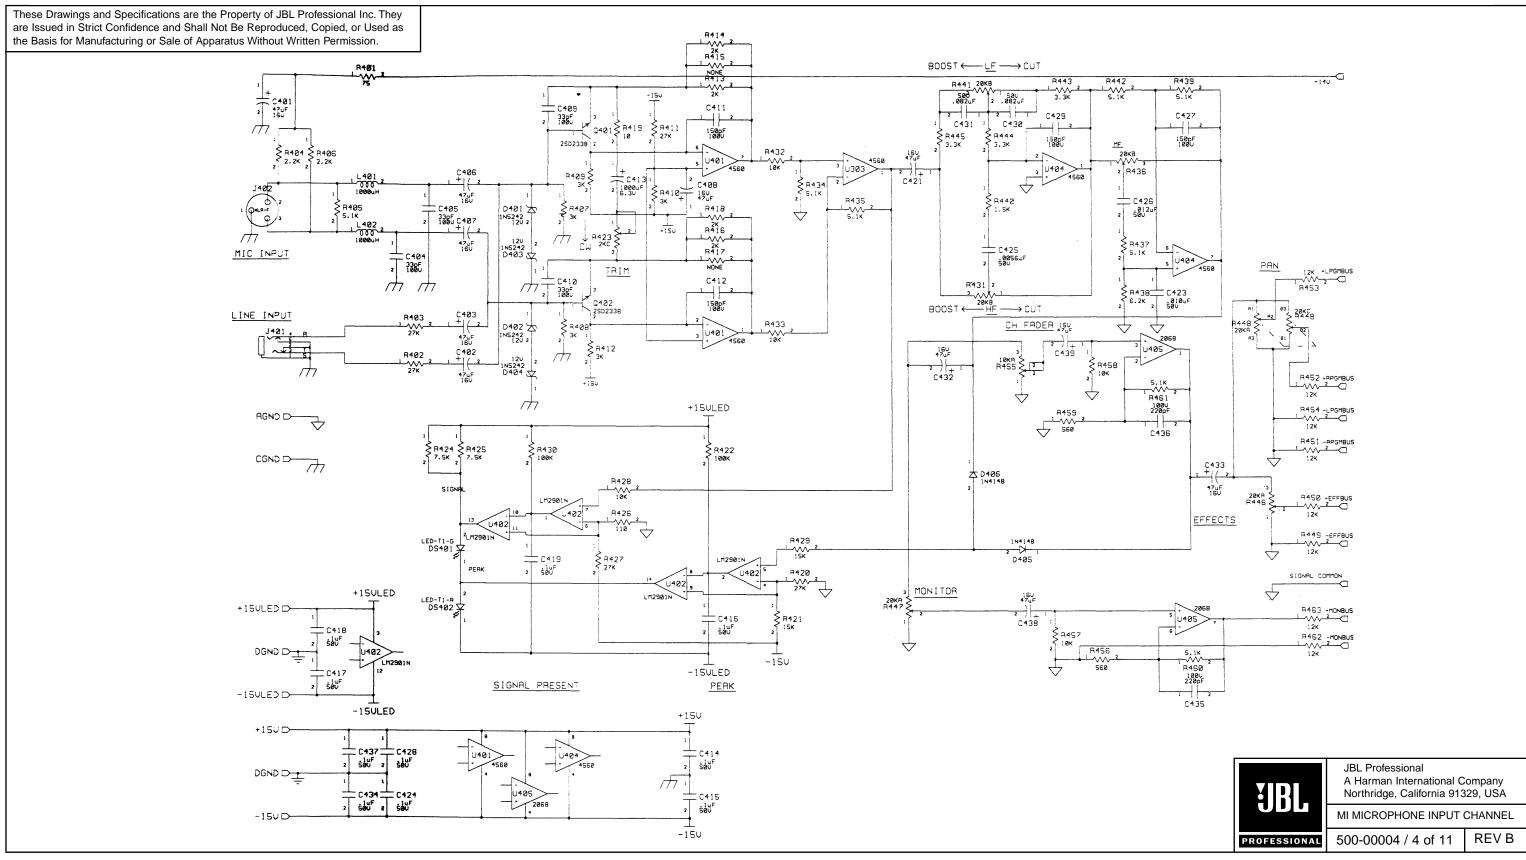

REV B

# Schematic Stereo Aux Input Channel EON MusicMix10



# **EON**<sup>™</sup> JBL

# Schematic Stereo Aux Input Channel EON MusicMix10



# 

#### Schematic Effects Return EON MusicMix10

These Drawings and Specifications are the Property of JBL Professional Inc. They are Issued in Strict Confidence and Shall Not Be Reproduced, Copied, or Used as the Basis for Manufacturing or Sale of Apparatus Without Written Permission.







#### Schematic Stereo Mix Output EON MusicMix10



# 

#### Schematic Monitor & Effects Output Phantom Power EON MusicMix10



# EON JBL ON MusicMix10

#### Schematic AC Input Assembly EON MusicMix10





# PCB Amp and AC Input Assemblies EON MusicMix10

These Drawings and Specifications are the Property of JBL Professional Inc. They are Issued in