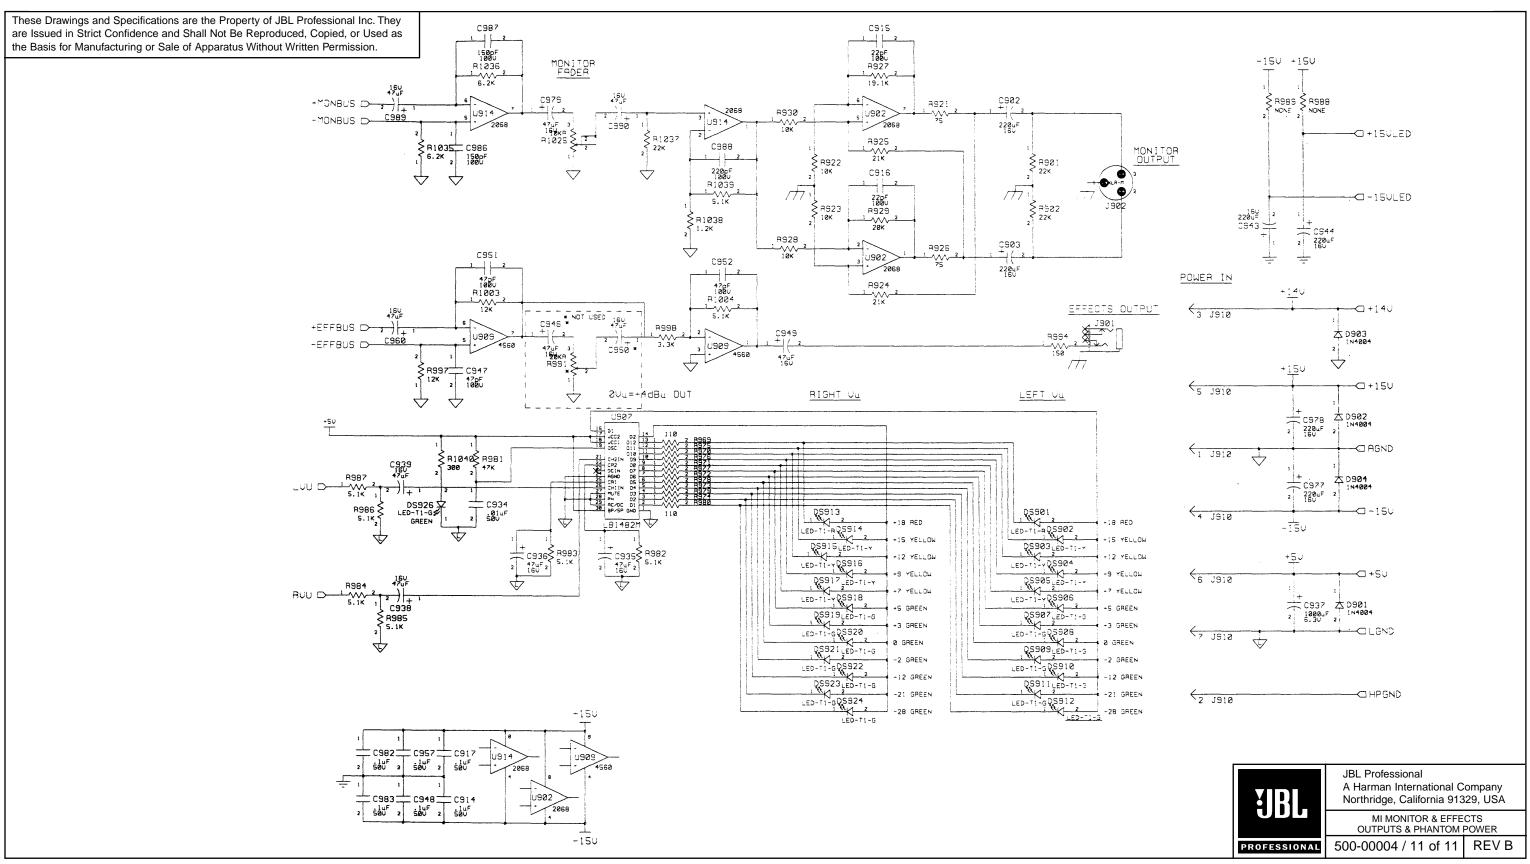

REV B

# Schematic Stereo Aux Input Channel EON MusicMix10



# **EON**<sup>™</sup> JBL

# Schematic Stereo Aux Input Channel EON MusicMix10



# 

#### Schematic Effects Return EON MusicMix10

These Drawings and Specifications are the Property of JBL Professional Inc. They are Issued in Strict Confidence and Shall Not Be Reproduced, Copied, or Used as the Basis for Manufacturing or Sale of Apparatus Without Written Permission.







#### Schematic Stereo Mix Output EON MusicMix10



# 

#### Schematic Monitor & Effects Output Phantom Power EON MusicMix10



# EON JBL ON MusicMix10

#### Schematic AC Input Assembly EON MusicMix10





# PCB Amp and AC Input Assemblies EON MusicMix10

These Drawings and Specifications are the Property of JBL Professional Inc. They are Issued in Strict Confidence and Shall Not Be Reproduced, Copied, or Used as the Basis for Manufacturing or Sale of Apparatus Without Written Permission.